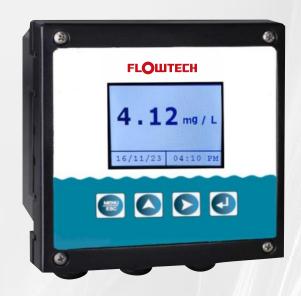

## **Product Description**

Flowtech pH Series is a microprocessor-based water quality monitoring control instrument. It is widely used in drinking water treatment plants, drinking water distribution networks, swimming pools, water treatment projects, sewage treatment, water disinfection and other industrial processes. It continuous monitoring and control free chlorine and temperature value in aqueous solution.

### Features:

- TFT display
- Intelligent menu operation
- Multiple automatic calibration function
- Manual and automatic temperature compensation
- Two relay control switches
- High & low alarm and hysteresis control
- 4-20mA & RS485, Multiple output modes
- Multi parameter display simultaneously shows Free Chlorine, Temp, current, etc.
- Password protection function to prevent misoperation by non-staff.