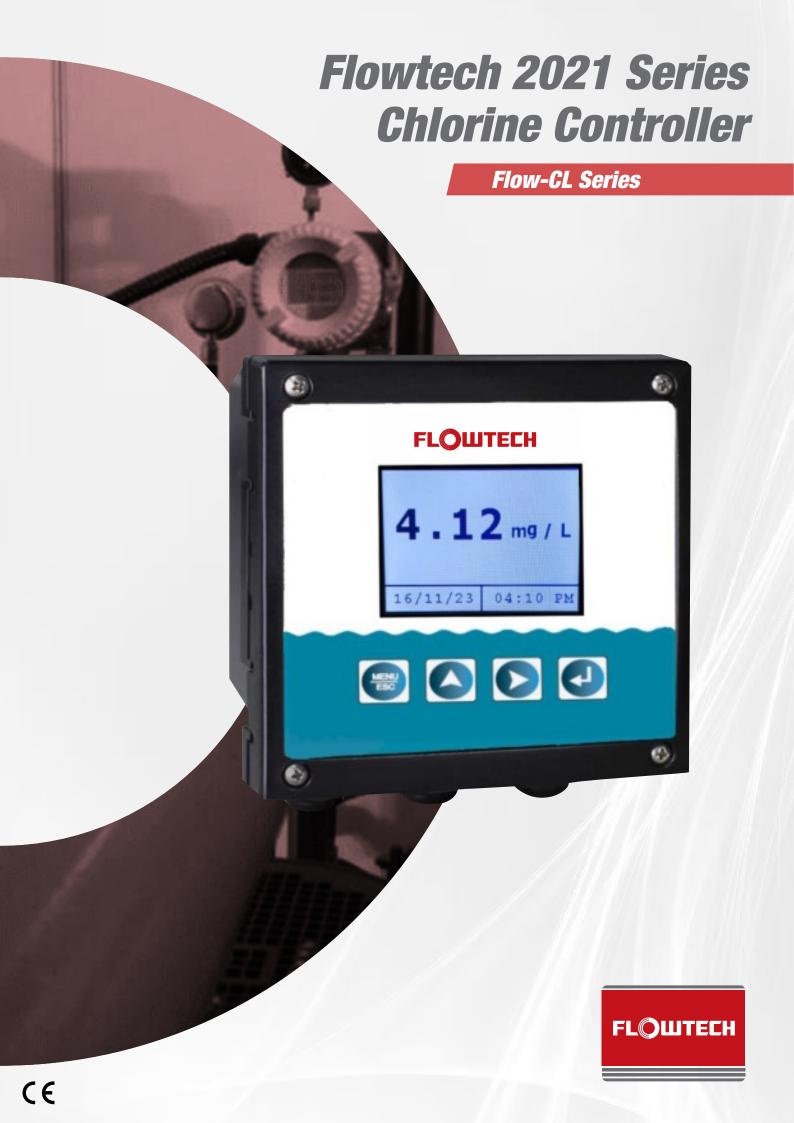

## **Product Description**

Flowtech pH Series is a microprocessor-based water quality monitoring control instrument. It is widely used in drinking water treatment plants, drinking water distribution networks, swimming pools, water treatment projects, sewage treatment, water disinfection and other industrial processes. It continuous monitoring and control free chlorine and temperature value in aqueous solution.

### Features:

- TFT display
- Intelligent menu operation
- Multiple automatic calibration function
- Manual and automatic temperature compensation
- Two relay control switches
- High & low alarm and hysteresis control
- 4-20mA & RS485, Multiple output modes
- Multi parameter display simultaneously shows Free Chlorine, Temp, current, etc.
- Password protection function to prevent misoperation by non-staff.